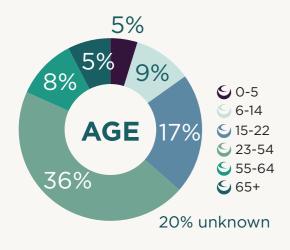

# DEMOGRAPHICS

# **NUMBER OF HOUSEHOLDS SERVED:**

24,962

# **NUMBER OF INDIVIDUALS SERVED:**

43,860