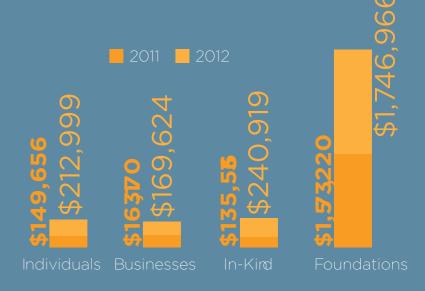

Contributions from individuals, businesses and foundations increased by 3% from 2011 to 2012.