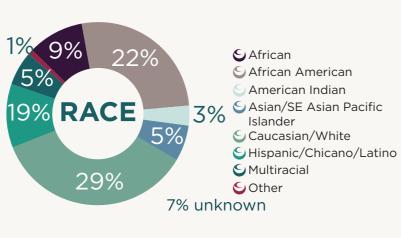

# DEMOGRAPHICS

# **NUMBER OF HOUSEHOLDS SERVED:**

24,962

# **NUMBER OF INDIVIDUALS SERVED:**

43,860