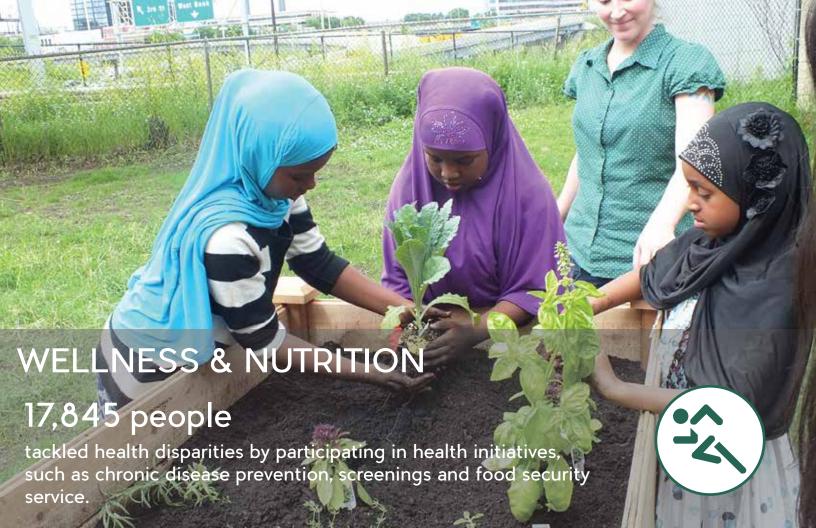

told Mayara about the food shelf and produce distribution. She thanked us and waited for her number to be called.

When she entered the food shelf, she got a big smile on her face and began talking to her friend very excitedly. Her friend explained that Mayara had heard bad things about food shelves, and that they often give you a box of food that you cannot use. When she walked into the Brian Coyle Center food shelf, she was excited to see that we offered fresh tomatoes, onion, potatoes, and dried beans and pasta and many other foods that she used to cook in Somalia. She was also thrilled that we offered milk and chicken, and that she could choose which foods she wanted! Mayara said that she was so grateful for the good food she received and that it will really help her and her family.







# LEADING FOR INDEPENDENCE

PILLSBURY UNITED COMMUNITIES · 2015 ANNUAL REPORT

Samantha arrived at Waite House with the goal of graduating from high school and finding a well-paying, stable job. As part of Waite House's Youth Culinary Arts program, Samantha earned a ServSafe Certification, gained valuable work experience and the confidence to seek out more opportunities. Samantha discovered Metro Transit's Technician Program, an opportunity that prepares young interns for careers as Truck Technicians. Despite initially feeling under-qualified, Samantha--with support and encouragement from Waite House's College and Career Counselor--applied and became one of 19 paid interns for Metro Transit.

As the only woman of color in her cohort, Samantha learned to fix and maintain the fleet of